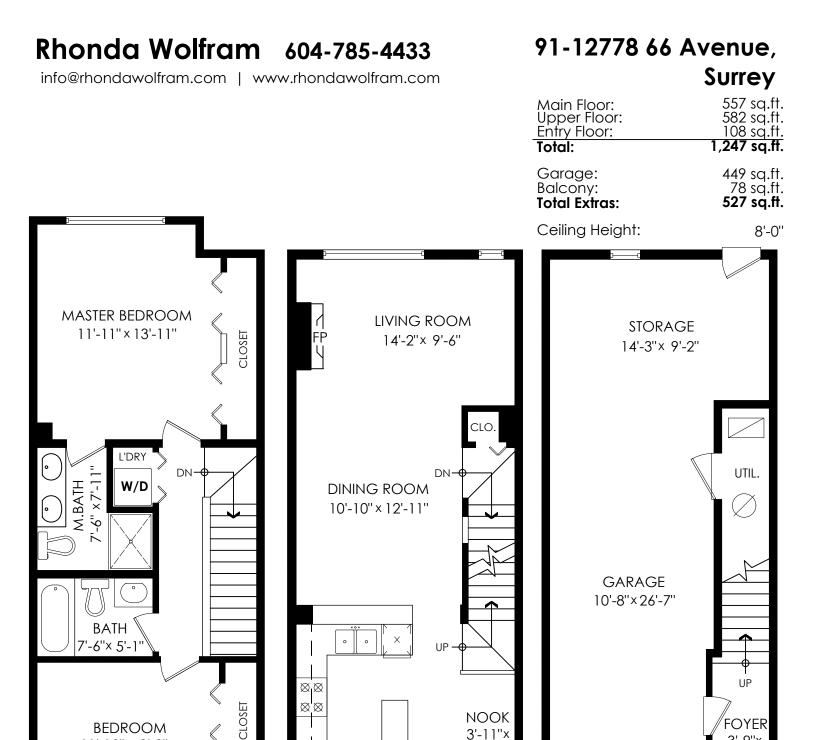

## **Upper Floor Plan**

Floor Area: 582 sq.ft.

BEDROOM

11'-10" × 9'-9"

**Main Floor Plan** Floor Area: 557 sq.ft. Measurements, Design & Scanning | 604-329-5788

3'-11"×

**Entry Floor Plan** 

Floor Area: 108 sq.ft.

6'-11"

3'-9''x

8'-3"

E&O Insured. Total square foot calculated to grass unit area. SQFF based on interior measurements to exterior walls, not taken from ariginal blueprints, may include unlinished area. marketing purposes only and is not intended for architectural/construction use. All details, sizes & placements should be considered approximate within +/- 2% tolerance. WWW.PiXIWOrkS.com

**KITCHEN** 10'-4"×13'-7"

BALCONY 9'-8" × 7'-8"